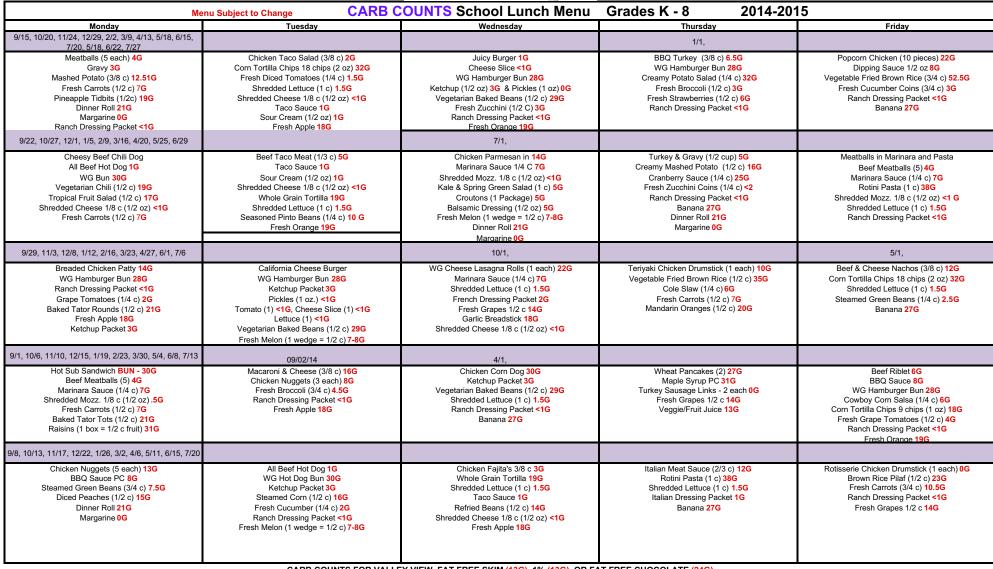

LANCER DINING SERVICES

Visit Us @ www.lancerdining.com Or Call us at 651-646-2197 X32

CARB COUNTS FOR VALLEY VIEW FAT FREE SKIM (13G), 1% (13G), OR FAT FREE CHOCOLATE (24G)

Lancer Dining Services obtains Carbohydrate Counts based on nutritional information obtained from manufacturer(s) and vendor(s). Although we have made every effort to be as accurate as possible, manufacturers frequently change formulations. Ingredients and menus are subject to change. This chart is provided as a guide and is not a substitute for careful review and consultation with appropriate medical professionals.