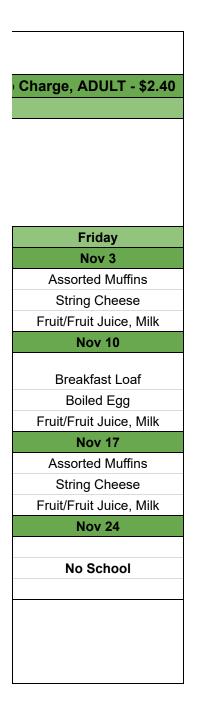

|         | DaVinci Academy                                                                                                                                                                      |                                        |                                         |                         |
|---------|--------------------------------------------------------------------------------------------------------------------------------------------------------------------------------------|----------------------------------------|-----------------------------------------|-------------------------|
|         | BREAKFAST                                                                                                                                                                            |                                        | NOVEMBER 23-24                          | PRICES: STUDENT - No    |
|         |                                                                                                                                                                                      |                                        | SERVED DAILY                            |                         |
|         | Fresh Fruit - Apple, Banana, Pear, Orange, Craisins, Raisins, Applesauce, Fruit Cup<br>Fruit Juice - Apple, Grape, Berry, Strawberry Kiwi, Orange<br>Variety of Milk, including Skim |                                        |                                         |                         |
|         | Monday                                                                                                                                                                               | Tuesday                                | Wednesday                               | Thursday                |
| Week 1  |                                                                                                                                                                                      |                                        | Nov 1                                   | Nov 2                   |
|         |                                                                                                                                                                                      |                                        | Cereal Bar                              | Mini Cinnamon Roll      |
|         |                                                                                                                                                                                      |                                        | Fruit Yogurt                            |                         |
|         |                                                                                                                                                                                      |                                        | Fruit/Fruit Juice, Milk                 | Fruit/Fruit Juice, Milk |
| Week 2  | Nov 6                                                                                                                                                                                | Nov 7                                  | Nov 8                                   | Nov 9                   |
|         | Oatmeal Round                                                                                                                                                                        | Mini Bagel w/ Cinnamon<br>Cream Cheese | Breakfast Cereal                        | Mini Waffle             |
|         |                                                                                                                                                                                      | Emit/Emit bies Mills                   | String Cheese                           |                         |
| March 0 | Fruit/Fruit Juice, Milk                                                                                                                                                              | Fruit/Fruit Juice, Milk Nov 14         | Fruit/Fruit Juice, Milk                 | Fruit/Fruit Juice, Milk |
| Week 3  | Nov 13                                                                                                                                                                               |                                        | Nov 15                                  | Nov 16                  |
|         | Breakfast Cereal                                                                                                                                                                     | Cinnamon Toast Soft Bar                | Cereal Bar                              | Mini Cinnamon Roll      |
|         | Fruit/Fruit Juice, Milk                                                                                                                                                              | Fruit/Fruit Juice, Milk                | Fruit Yogurt<br>Fruit/Fruit Juice, Milk | Fruit/Fruit Juice, Milk |
| Week 4  | Nov 20                                                                                                                                                                               | Nov 21                                 | Nov 22                                  | Nov 23                  |
| VVEEK 4 | NUV 20                                                                                                                                                                               |                                        | NOV 22                                  | NOV 23                  |
|         | No School                                                                                                                                                                            | No School                              | No School                               | No School               |
| Week 5  | Nov 27                                                                                                                                                                               | Nov 28                                 | Nov 29                                  | Nov 30                  |
|         |                                                                                                                                                                                      | Cinnamon Toast Soft Bar                | Cereal Bar                              | Mini Cinnamon Roll      |
|         | No School                                                                                                                                                                            |                                        | Fruit Yogurt                            |                         |
|         |                                                                                                                                                                                      | Fruit/Fruit Juice, Milk                | Fruit/Fruit Juice, Milk                 | Fruit/Fruit Juice, Milk |